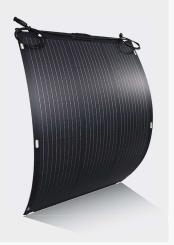

## Waterproof IP68

Protection

Bendable Up to 360°

Light Weight

Our 100W balcony solar panel offers an excellent efficiency rating of 23%, providing a reliable source of clean, renewable electricity. Lightweight design and IP68 waterproof ensure durability in any weather in any country. Pre-cut eyelets, the flexible solar panel can be securely attached to your balcony, facades or hung by hooks.

PNB100W solar panel is exceptionally light, weighting 2kg and 70% lighter than traditional fixed solar panels, making it convenient to move and mount. Easily flexes up to  $360^{\circ}$ , simple to manage and suitable to fit any space.