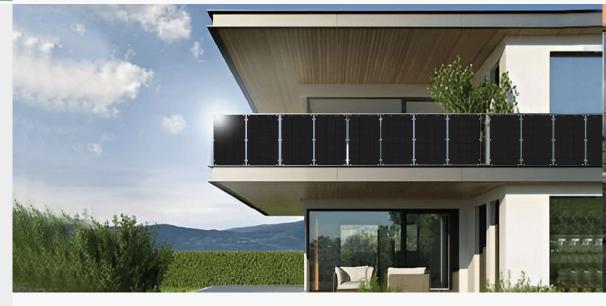

## Waterproof IP68

Protection

Bendable Up to 360°

Light Weight

Our 100W balcony solar panel offers an excellent efficiency rating of 23%, providing a reliable source of clean, renewable electricity. Lightweight design and IP68 waterproof ensure durability in any weather in any country. Pre-cut eyelets, the flexible solar panel can be securely attached to your balcony, facades or hung by hooks.

PNB100W solar panel is exceptionally light, weighting 2kg and 70% lighter than traditional fixed solar panels, making it convenient to move and mount. Easily flexes up to  $360^{\circ}$ , simple to manage and suitable to fit any space.