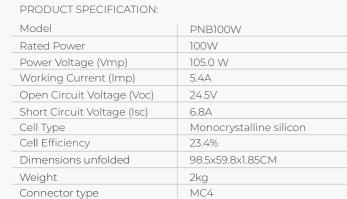

## PNB100W

## Waterproof IP68

Protection

Bendable Up to 360°

Light Weight

Our 100W balcony solar panel offers an excellent efficiency rating of 23%, providing a reliable source of clean, renewable electricity. Lightweight design and IP68 waterproof ensure durability in any weather in any country. Pre-cut eyelets, the flexible solar panel can be securely attached to your balcony, facades or hung by hooks.

PNB100W solar panel is exceptionally light, weighting 2kg and 70% lighter than traditional fixed solar panels, making it convenient to move and mount. Easily flexes up to  $360^{\circ}$ , simple to manage and suitable to fit any space.

MC4 solar connector links our 100W balcony solar panel directly to your existing home battery storage systems and compatible with virtually all power stations. Add PowerNation multi connecting cable to power all device via Anderon, XT or DC inputs.