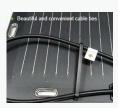

## Eyelet with larger Space to Fix ( Copper Material Anti-Rust)

Eyelet, made of copper with rust proof and easy to mount

Integrated cables

Beautiful and convenient cable ties and equipped with MC4 connection