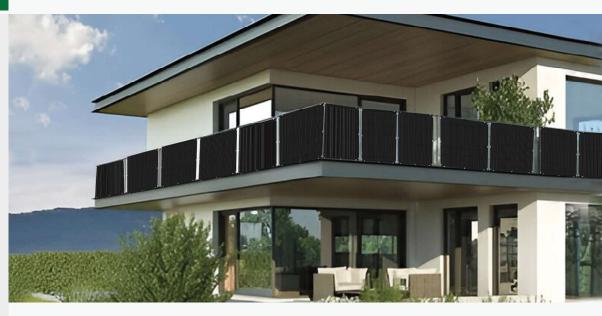

## **BALCONY SOLAR PANELS**

Waterproof IP68

Copper Plating Protection

Bendable Up to 360°

Light Weight

Our 200W balcony solar panel offers an excellent efficiency rating of 23%, providing a reliable source of clean, renewable electricity. Lightweight design and IP68 waterproof ensure durability in any weather in any country. Pre -cut eyelets, the flexible solar panel can be securely attached to your balcony, facades or hung by hooks.

PNB200W solar panel is exceptionally light, weighting 3.8kg and 70% lighter than traditional fixed solar panels, making it convenient to move and mount. Easily flexes up to 360° simple to manage and suitable to fit any space.