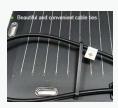

## Connection

Eyelet, made of copper with rust proof and easy to mount

Integrated cables

Beautiful and convenient cable ties and equipped with MC4 connection

Lightweight & Bendable

Carbon fiber, ultrathin, ultralight and flexible