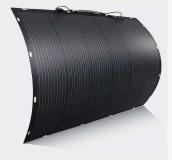

## **BALCONY SOLAR PANELS**

Waterproof IP68

Copper Plating Protection

Bendable Up to 360°

Light Weight

Our 200W balcony solar panel offers an excellent efficiency rating of 23%, providing a reliable source of clean, renewable electricity. Lightweight design and IP68 waterproof ensure durability in any weather in any country. Pre -cut eyelets, the flexible solar panel can be securely attached to your balcony, facades or hung by hooks.

PNB200W solar panel is exceptionally light, weighting 3.8kg and 70% lighter than traditional fixed solar panels, making it convenient to move and mount. Easily flexes up to 360° simple to manage and suitable to fit any space.

## Connection

Eyelet, made of copper with rust proof and easy to mount

Integrated cables

Beautiful and convenient cable ties and equipped with MC4 connection

Lightweight & Bendable

Carbon fiber, ultrathin, ultralight and flexible