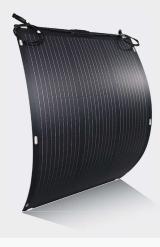

## **FLEXIBLE SOLAR PANELS**

Waterproof IP68

Universal MC4 Connector

Copper Plating
Protection

Bendable Up to 360°

Light Weight

Our 100W balcony solar panel offers an excellent efficiency rating of 23%, providing a reliable source of clean, renewable electricity. Lightweight design and IP68 waterproof ensure durability in any weather in any country. Pre-cut eyelets, the flexible solar panel can be securely attached to your balcony, facades or hung by hooks.

PNB100W solar panel is exceptionally light, weighting 2kg and 70% lighter than traditional fixed solar panels, making it convenient to move and mount. Easily flexes up to  $360^{\circ}$ , simple to manage and suitable to fit any space.

# Lightweight & Bendable

Carbon fiber, ultrathin, ultralight and flexible