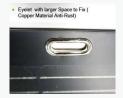

f clean, renewable electricity. Lightweight design and IP68 waterproof ensure durability in any weather in any country. Pre-cut eyelets, the flexible solar panel can be securely attached to your balcony, facades or hung by hooks.

PNB100W solar panel is exceptionally light, weighting 2kg and 70% lighter than traditional fixed solar panels, making it convenient to move and mount. Easily flexes up to  $360^{\circ}$ , simple to manage and suitable to fit any space.

MC4 solar connector links our 100W balcony solar panel directly to your existing home battery storage systems and compatible with virtually all power stations. Add PowerNation multi connecting cable to power all device via Anderon, XT or DC inputs.



### Waterproof

Waterproof junction box with Diode (anti-conversed Connection)



#### Eyelet

Eyelet, made of copper with rust proof and easy to mount



#### Integrated cables

Beautiful and convenient cable ties and equipped with MC4 connection



# Lightweight & Bendable

Carbon fiber, ultrathin, ultralight and flexible

#### PRODUCT SPECIFICATION:

| Model                       | PNF100W                 |
|-----------------------------|-------------------------|
| Rated Power                 | 100W                    |
| Power Voltage (Vmp)         | 105.0 W                 |
| Working Current (Imp)       | 5.4A                    |
| Open Circuit Voltage (Voc)  | 24.5V                   |
| Short Circuit Voltage (Isc) | 6.8A                    |
| Cell Type                   | Monocrystalline silicon |
| Cell Efficiency             | 23.4%                   |
|