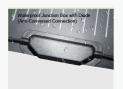

panel offers an excellent efficiency rating of 23%, providing a reliable source of clean, renewable electricity. Lightweight design and IP68 waterproof ensure durability in any weather in any country. Pre-cut eyelets, the flexible solar panel can be securely attached to your balcony, facades or hung by hooks.

PNB100W solar panel is exceptionally light, weighting 2kg and 70% lighter than traditional fixed solar panels, making it convenient to move and mount. Easily flexes up to  $360^{\circ}$ , simple to manage and suitable to fit any space.

MC4 solar connector links our 100W balcony solar panel directly to your existing home battery storage systems and compatible with virtually all power stations. Add PowerNation multi connecting cable to power all device via Anderon, XT or DC inputs.



### Waterproof

Waterproof junction box with Diode (anti-conversed Connection)



#### Eyelet

Eyelet, made of copper with rust proof and easy to mount



#### Integrated cables

Beautiful and convenient cable ties and equipped with MC4 connection



# Lightweight & Bendable

Carbon fiber, ultrathin, ultralight and flexible

#### PRODUCT SPECIFICATION:

| Model                       | PNF100W                 |
|-----------------------------|-------------------------|
| Rated Power                 | 100W                    |
| Power Voltage (Vmp)         | 105.0 W                 |
| Working Current (Imp)       | 5.4A                    |
| Open Circuit Voltage (Voc)  | 24.5V                   |
| Short Circuit Voltage (Isc) | 6.8A                    |
| Cell Type                   | Mono