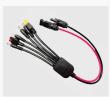

**Storage** MC4 to 6-multi connecting cable

Unit Carton Dimension: 67.5x66x28CM(LxWxD) Weight: 18.95kg

reliable source of clean, renewable electricity. Its compact design and IP67 waterproof feature ensure portability and durability. Equipped with MC4 to 6 connectors including Anderson30A, XT60, DC35135, DC5521, DC6530 and DC7909. The 210W portable solar panel efficiently charges core devices such as Portable Power Stations, notebooks, smartphones, and various consumer electronics. Crafted with ETFE film, it boasts exceptional durability and resistance to environmental elements, promising a long-lasting solar panel solution.