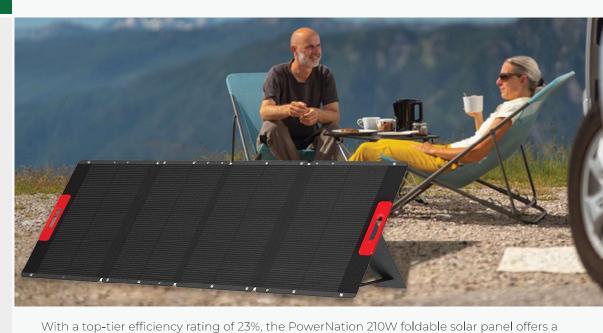

**Storage** MC4 to 6-multi connecting cable

Unit Carton Dimension: 67.5x66x28CM(LxWxD) Weight: 18.95kg

reliable source of clean, renewable electricity. Its compact design and IP67 waterproof feature ensure portability and durability. Equipped with MC4 to 6 connectors including Anderson30A, XT60, DC35135, DC5521, DC6530 and DC7909. The 210W portable solar panel efficiently charges core devices such as Portable Power Stations, notebooks, smartphones, and various consumer electronics. Crafted with ETFE film, it boasts exceptional durability and resistance to environmental elements, promising a long-lasting solar panel solution.