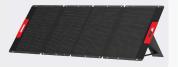

Product code: PNP210W

Retail Box – 1 unit Dimensions: 61x59.7x4.2CM(LxWxD) Weight: 5.3 kg Unit Product with inner box Dimensions: 65.8x63.8x8.3CM(LxWxD) Weight: 6.05Kg

Adjustable freely thanks to kickstand to aim 90° angle between sunlight and solar panel to increase 20%-30% power.

Easy to Carry Ideal for outdoor living, Camping and RV adventures Patented Solution.